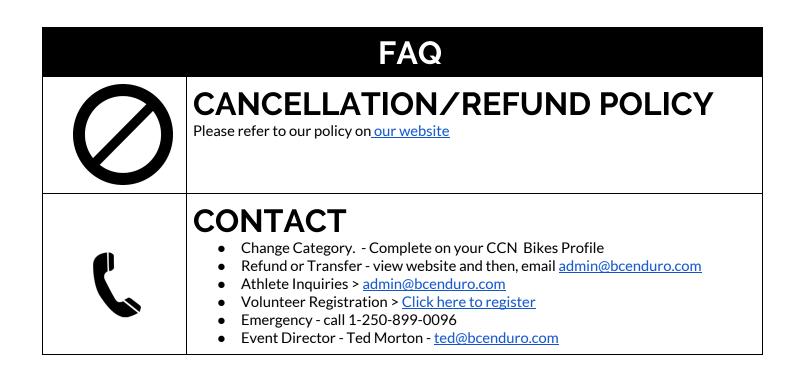

| Q | <ul> <li><b>TRAINING // COURSE INSPECTION</b></li> <li>OFFICIAL PRACTICE is open SATURDAY FROM 3PM TO 8:00PM</li> <li>Shuttling is NOT Permitted on Friday, May 10th or Saturday, May 11th<br/>This means absolutely, NO vehicles on the shuttle road carrying racers.<br/>Racers found to be using a shuttle will be disqualified and barred from all<br/>Events without refund.</li> <li>There is no training/pre-riding permitted on the trail known as - Black Forest HAM (aka<br/>Blackhawk down) - from Friday, May 10th to Sunday, May 12th.<br/>Hiking/Walking is permitted and encouraged</li> <li>'Game Cameras' and groms have been employed, riders will be disqualified</li> <li>Full Face Helmets are mandatory during Saturday practice</li> <li>Courses are released either Friday or Saturday - courses are not considered final until Saturday<br/>at<br/>7:00pm.</li> <li>Training/Practice         <ul> <li>Shuttle road is CLOSED from Friday to Sunday.</li> </ul> </li> </ul> |
|---|------------------------------------------------------------------------------------------------------------------------------------------------------------------------------------------------------------------------------------------------------------------------------------------------------------------------------------------------------------------------------------------------------------------------------------------------------------------------------------------------------------------------------------------------------------------------------------------------------------------------------------------------------------------------------------------------------------------------------------------------------------------------------------------------------------------------------------------------------------------------------------------------------------------------------------------------------------------------------------------------------|
|   | <ul> <li>PROTECTIVE EQUIPMENT</li> <li>Full Face MANDATORY for ALL riders at EVER RACE</li> <li>Full Face helmets are mandatory for ALL riders at EVERY RACE</li> <li>Knee pads are strongly recommended. So are gloves, elbow pads, eye protection and back braces.</li> </ul>                                                                                                                                                                                                                                                                                                                                                                                                                                                                                                                                                                                                                                                                                                                      |
|   | SHUTTLES<br>*NEW THIS YEAR*<br>Shuttling will be closed from Friday to Sunday.                                                                                                                                                                                                                                                                                                                                                                                                                                                                                                                                                                                                                                                                                                                                                                                                                                                                                                                       |
|   | <ul> <li>COURSE INFORMATION</li> <li>Course Releases happen on Friday or Saturday</li> <li>Courses are <u>released here.</u></li> <li>You can also find them on our <u>Trailforks Account.</u></li> <li><u>Download the trailforks App</u> - there are NO printed maps</li> <li><u>View last years course here.</u></li> <li>Do not email asking for course information, none will be given.</li> <li>Courses are difficult, expert trails and distance, no beginners.</li> <li>2000m of Climbing, 20-35kms and 3-6 Stages</li> </ul>                                                                                                                                                                                                                                                                                                                                                                                                                                                                |